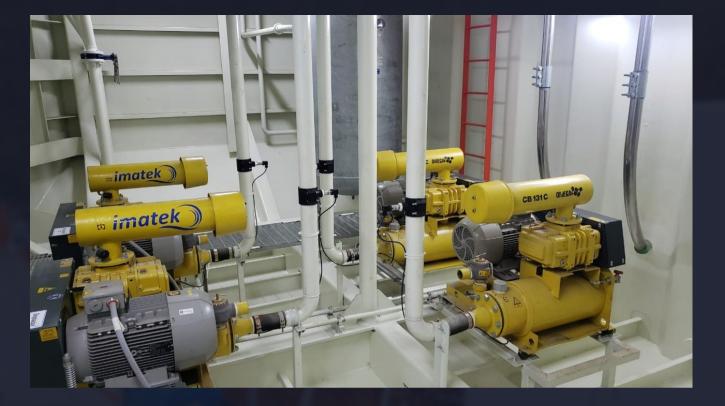

Imatek also provides hardware, such as Westinghouse locks, Kaeser blowers, screws and selectors of its own manufacture.

Since our beginnings we have managed to contribute to different types of feeding system implementation, whether in updating already installed systems or in implementation from scratch, as well as in fish farming and even abroad.