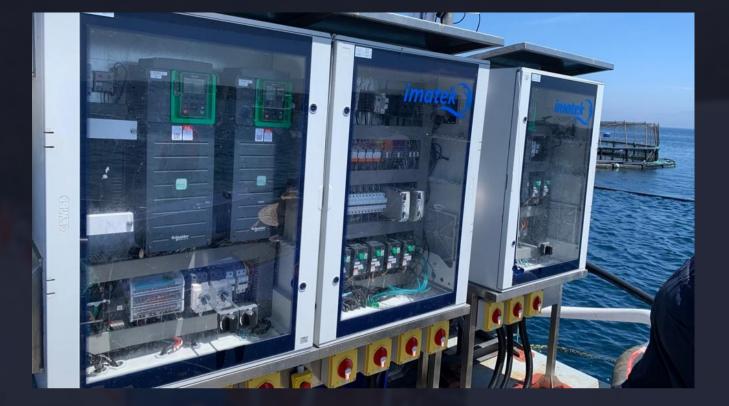

With a local server it allows it to be used by several users who are within that local range or external users if we migrate the information to a server in the cloud, such as Google Cloud, Amazon Web Services, Microsoft Azure, it allows for control remote from the power system.