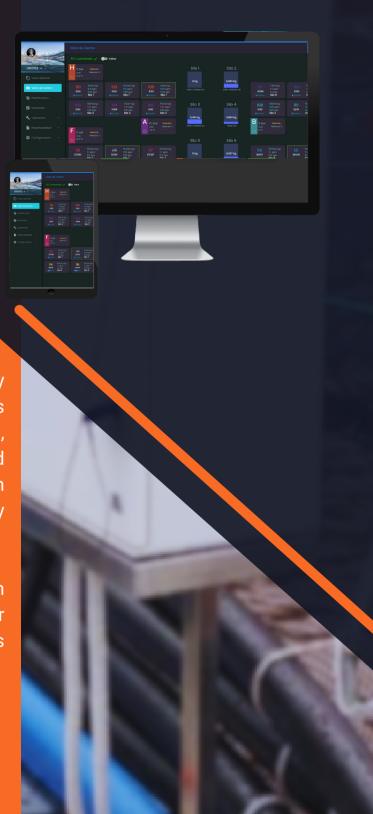

With a local server it allows it to be used by several users who are within that local range or external users if we migrate the information to a server in the cloud, such as Google Cloud, Amazon Web Services, Microsoft Azure, it allows for control remote from the power system.

# FEEDING SYSTEM SOFTWARE

The software can be used in any other feeding system, since it is compatible with existing hardware, in turn receives parameters and information from production programs and exports the daily feeding to said production software.