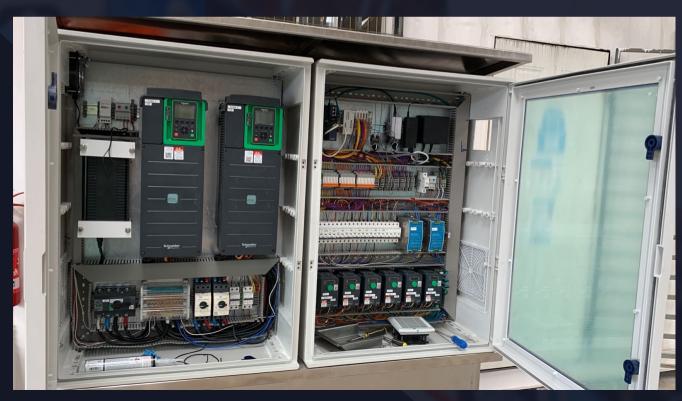

With a local server it allows it to be used by several users who are within that local range or external users if we migrate the information to a server in the cloud, such as Google Cloud, Amazon Web Services, Microsoft Azure, it allows for control remote from the power system.